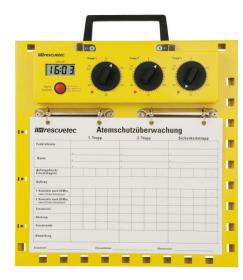

## Order number: AS-01018

The mechanical/electronic Breathing Apparatus Entry Control Board (BACB) atur - ME supports the respiratory monitoring for three teams with a standard operating time of 30 minutes (German FwDV 7).

In addition to the high-quality clockworks, we would like to highlight the loud acoustic signalisation (20, 10 und 0 minutes) as well as the display of der negative time up to -10 minutes. At the top of the board a shoulder strap can be attached (AS- 01140, not included).

- three 60-minute egg timer (50 up to -10 minutes)
- real-time clock
- indication of battery level (by key press)
- ring binder mechanism for writing pad
- two pen holders
- three mounting options for the shoulder strap
- nine holes for tallies each side on the right and underneath
- mounting option for LED lamp
- rugged metal housing
- three batteries included
- can also be operated with recharchable batteries (not included)

dimensions: 390 x 345 x 65 mm weight: 1.4 kg