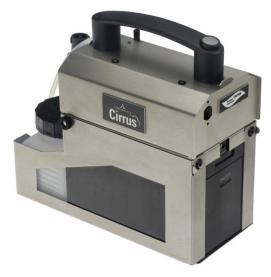

## Order number: AU-01165

FireWare has many years of experience with situations that quickly require a small amount of smoke. The FireSales Cirrus is developed especially for these situations. It works on a battery, so it can also be used without power supply on the location, at an outdoors training for instance. The machine is very robust and the enclosure is made out of stainless steel. The Cirrus is directly ready to use and can be controlled with a button on the handle. The output can be regulated on the machine itself as well. The smoke machine can produce smoke continuously for 10 minutes on one battery charge.

- ideal for locations without power supply
- stainless steel enclosure
- 1 second warm-up period
- fluid tank can be taken out

Supplied with: 250 ml smoke fluid transport box (30 x 20 x 22 cm)

dimensions: 22.3 x 10 x 21 cm weight: 5.7 kg