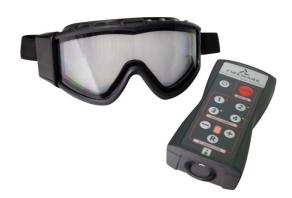

## FireSales Smoke Simulation Mask Nebula AR, MINI-Set

Order number: AU-01880

It is not always possible to generate smoke in an exercise or it is undesirable because of the premises. With the electronic smoke simulation mask, six different smoke densities can be simulated by pressing a button. For this purpose, the glasses are equipped with an LCD display. In random mode, even an irregular smoke density pattern can be generated.

The instructor can use the remote control to control up to four groups of masks. Each group can consist of an unlimited number of masks. With the panic button, the wearer immediately has a clear view again.

The glasses can be worn directly on the face or over a respirator. The entire electronics are hidden in the mask housing.

- smoke simulation without fog machine
- six different smoke densities and random mode
- panic button
- controllable by remote control