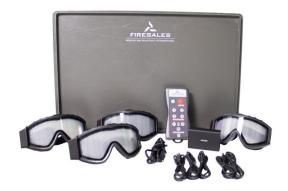

## FireSales Smoke Simulation Mask Nebula AR, MAXI-Set

Order number: AU-01885

It is not always possible to generate smoke in an exercise or it is undesirable because of the premises. With the electronic smoke simulation mask, six different smoke densities can be simulated by pressing a button. For this purpose, the glasses are equipped with an LCD display. In random mode, even an irregular smoke density pattern can be generated.

The instructor can use the remote control to control up to four groups of masks. Each group can consist of an unlimited number of masks. With the panic button, the wearer immediately has a clear view again.

The glasses can be worn directly on the face. The entire electronics are hidden in the mask housing.

- smoke simulation without fog machine
- six different smoke densities and random mode
- panic button
- controllable by remote control

E-Mail info@rescue-tec.de

Fax.:

+49-6482-608900

+49-6482-608920

supplied with:
remote control
4 electronic blind masks
charging station with five charging cables
operation manual
plastic transport box