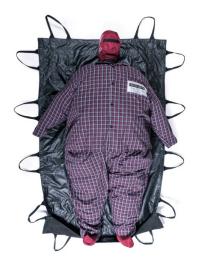

## Ruth Lee Bariatric (Obese) Rescue Training Dummy, adult, weight 90 kg, size 1.80 m

Order number: AU-02159

Obesity is a very real problem across the world and judging by government figures the problem is getting worse. Rescue teams will need to consider how they will deal with casualties of this size and this dummy will enable realistic training to take place.

Ruth Lee has worked very hard to achieve a "fluidity of movement" with the weight rather than just producing a heavy "lump".

The bariatric dummy is based around a 100 kg general purpose dummy with a further 5 layers over the top, these being a mixture of the weighted layers and foam cushioning that enables the weight to slide from side to side; the effect is actually very realistic.

This is a real "team effort" dummy!

E-Mail info@rescue-tec.de

Fax.:

+49-6482-608900

+49-6482-608920