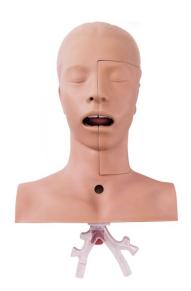

## Suction Training Model, incl. artificial sputum and transport bag

Order number: AU-02590

With this model in life size nasal and oral suctioning techniques can be practiced. The model has a tracheal opening for tube insertion and intrabronchial suction training. The left side of the face can be removed to control tube position. The model comes with artificial sputum which can be removed realistically. Additionally the model has an oesophagus and allows placement of gastric feeding probes. The model is also very good for teaching the anatomy.

supplied with: transport bag artificial sputum

weight: 3.1 kg

E-Mail info@rescue-tec.de

Fax.:

+49-6482-608900

+49-6482-608920