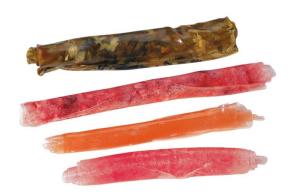

## Simulated burns, Set

Order number: AU-08235

This set is designed to assist in burn simulation, patient assessment and patient care.

The burns are flexible and can be effortlessly cut into any shape to fit any area of the live patient or simulator. The parts are reusable and come in ready-to-use condition. You can use theatrical makeup and fake blood to make the wounds look even more realistic with the help of paint.

Included in delivery: 1x 1st degree burns

1x 2nd degree burn (superficial)

1x 2nd degree burn (deep)

E-Mail info@rescue-tec.de

+49-6482-608900

+49-6482-608920

Tel.:

Fax.:

1x Burn 3rd degree