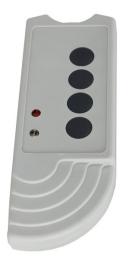

Under ideal circumstances the range is 100 meter, even through a concrete wall. But iron obstacles and interfering radio frequencies can disrupt the range.

The transmitter has 4 programmable dials, so it is possible to operate 4 smoke machines with one transmitter.