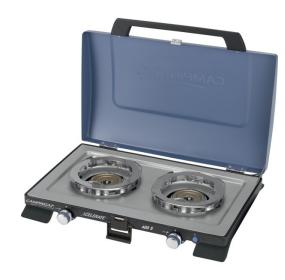

## **Campingaz 2-Burnerstove 400-S**

Order number: CA-01016

Two-burner stove with new, innovative Xcelerate technology. Here, a significantly optimized heat is generated. This is achieved by the staircase design of the burner and the built-in WindBlock. Thus, incoming air is immediately directed to the outside. On the stove, the burners are of course separate and finely adjustable.

Included in delivery:

- piezo ignition
- a stable lid
- windshields that can be put up
- 80 cm tube

For operation with propane, butane and isobutane from gas bottles with regulator (not included)

power 2.200 W
weight 6.000 g
Consumption 2 x 165 g/h
Comparative cooking time 10 min
Dimensions: 55.5 x 42.5 x 13.5 cm