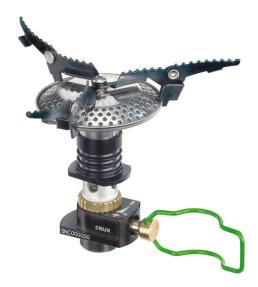

## **Optimus Compact stove Crux**

Order number: CA-01023

The compact Optimus Crux has a foldable burner head that makes it small enough to fit into the bulge at the bottom of the gas bottle.

The 3000-watt burner is powerful and stable, distributing heat optimally and providing even simmering, fast cooking and performance without burning.

If you want to head to the mountains without unnecessary weight, the Crux is a must-have for your gear.

- extremely compact stove
- minimal pack size
- retractable burner head
- the only stove that can be stored in the cavity of the gas cartridge to save space
- powerful and stable 3000 W burner for efficient cooking
- large burner head for optimal heat distribution
- precise flame control simmering without burning
- CE certified: CE-048BN-0045