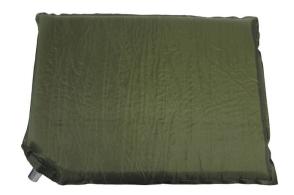

## **BasicNature Seat Cushion, self inflatable**

Order number: CA-01072

The comfortable seat cushion protects against cold and moisture. Turn the valve on and the pillow will inflat itself. Lightweight and compact, it fits rolled up into any bag or backpack. Perfect for camping, fishing, the swimming pool, the outdoor area, stadium visit or simply as an emergency pillow for guests. Including bag.

- self-inflating
- lightweight and compact

E-Mail info@rescue-tec.de

Fax.:

+49-6482-608900

+49-6482-608920

with pack bag

Dimensions: L 40 W 30 H 3 cm

Weight: 165 g 190T Polyester