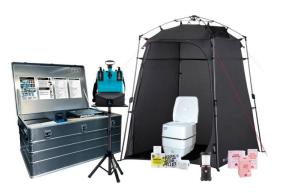

## LAVESE Profibox HYRESQ Basic, Euro pallet size

## Order number: CA-03811

Everything for site hygiene in one box. Whether the deployment lasts only a few hours or three days - the HY-Team hygiene boxes were specially developed for the supply of rescue teams. From the sink and toilet to the toothbrush and period products, everything has been thought of so that the emergency services can concentrate on the essentials.

supplied with:

- 1 Zarges box, Euro pallet size
- 1 washbasin LAVESE
- 1 shower set
- 1 paper towel dispensers
- 4 packets of paper towels
- 1 pack of 10 garbage bags large
- 1 platform stand
- 1 shower/changing/toilet tents
- 1 light
- 4 tent weights
- 1 Cactus dry toilet
- 1 pack of 10 LidBags with moisture buffer
- 8 rolls of toilet paper

1 set of menstruation products (16 tampons, 14 pads, 30 panty liners)

- 1 pack of nitrile gloves
- 1 euro box, 20 l

dimensions: approx. 120 x 80 x 51 cm weight: approx. 48 kg