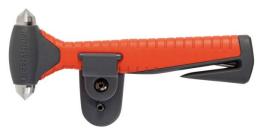

## Order number: EH-05020

The Lifehammer Plus with double-sided hammer head made from carbon steel easily smashes the side window of any car. With the integrated belt knife you can easily cut any safety belt. Thanks to the anti-slip handle and the conical handle design the hammer will never slide out of the hand.

The Quick Click System is fast and easy to mount inside the car door. Even a second Lifehammer product can be fixed at the Quick Click System .

- ergonomic designed two-component handle made from high-strength nylon
- hammer head made from C-60 carbon steel
- enlarged cut surface of the belt cutter
- holder system easy to mount with only one screw
- practical Quick Click System for easy removal

length: 160 mm weight: 148 g