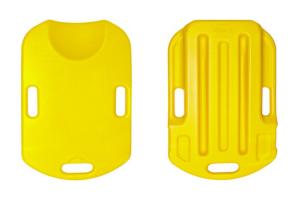

## Spencer Resuscitation Board Res-Q-Board, colour yellow

Order number: EH-05080

Ideal surface for reanimation. No need for time-consuming relocating from care bed or hospital bed. Makes it possible to perform effective reanimation on soft surfaces such as mattresses. A valuable tool during any other kind of reanimation. The smooth plastic surface and two side handles make quick positioning around the patient possible. The shaped basin ensures that the head is tilted properly.

washable and sterilizable

dimensions: 605 x 415 x 70 mm

material: PE

maximum load: 150 kg

E-Mail info@rescue-tec.de

Fax.:

+49-6482-608900

+49-6482-608920

weight: 1.5 kg

colour: yellow