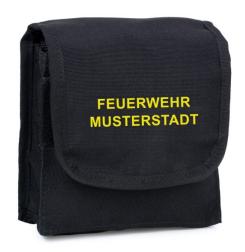

## rescue-tec Holster Hesse, black, with individual text

Order number: HO-01450I

The unobtrusive holster is particularly suitable for administrative staff, security law enforcement and emergency services.

Four internal compartments provide space for gloves, a flashlight or a knife, an A6 writing pad with pen and disposable gloves. The narrow compartment is equipped with a pull-out loop to lift smaller items of equipment, such as a flashlight or a knife, for easier removal.

The holster can be attached to belts and the "Molle"-system with the rear duplex closure.

This holster comes with its own labeling request. The front offers space ( $10 \times 5$  cm) for the vehicle name or the name of the destrict or both.

material: Cordura 1000D dimension: 16 x 4.5 x 4.5 cm

E-Mail info@rescue-tec.de

Fax.:

+49-6482-608900

+49-6482-608920

weight: 0.12 kg

Please ensure sufficient contrast between holster's basic colour and text!