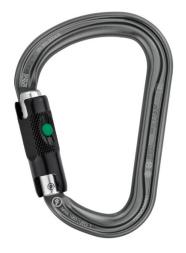

## Order number: HR-10115

The WILLIAM asymmetrical large capacity aluminum carabiner has a pear shape that is practical for easily connecting multiple items. Its ergonomics and Keylock system facilitate manipulations, even when wearing gloves.

- carabiner can hold a very large quantity of equipment
- optimal shape for belaying with a Munter hitch
- shape designed for gripping with gloves on
- asymmetrical pear shape facilitates opening and the manipulation of the locking system
- Keylock system to avoid any involuntary snagging of the carabiner

• BALL-LOCK: frequent use with practical automatic locking; secure use with triple-action opening

material: aluminium gate opening: 28 mm breaking strength: 27 kN lengthwise, 8 kN open gate, 8 kN crosswise weight: 90 g