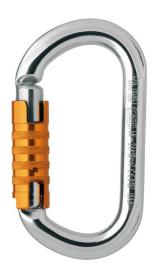

## **PETZL OK SCREW-LOCK Carabiner**

Order number: HR-10150

Oval-shaped carabiner for use with pulleys

Many pulleys need an oval-shaped carabiner to work properly. The OK carabiner is designed for just that. It is also very useful at belays.

- symmetric shape is ideal for use with belay devices, to maximize efficiency no matter which end is closest to the device.
- oval shape works great with pulleys
- keylock system
- TRIACT-LOCK: automatic locking with triple-action gate opening