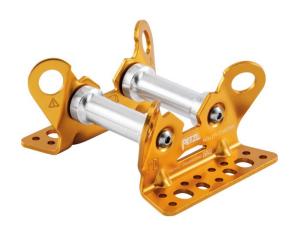

## PETZL ROLLER COASTER Rope Protector, on bearings for a moving rope

Order number: HR-13011

The ROLLER COASTER protector is designed to help protect a moving rope from abrasion. Reversible, with different frame shapes on either side that allow it to adapt to flat or angled surfaces. Multiple connection holes allow the use of different attachment methods. It's possible to connect multiple modules to better adapt to different types of terrain.

- flat face with attachment points, making it possible to position the module on a flat area or soft ground
- angled face makes it possible to install the module on an I-beam, square edge, or guardrail
- Rollers mounted on sealed ball bearing, providing highefficiency
- multiple connection holes make it possible to use the most suitable mounting option for the terrain: 10 or 12 mm bolts, PULSE, COEUR PULSE
- multiple modules can be assembled together with links, carabiners, or even cord
- Protection for one or two moving ropes