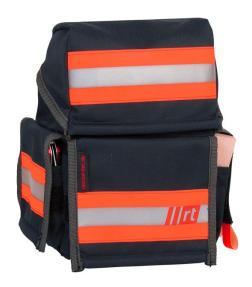

## rescue-tec Holster Neu-Isenburg, for Escape Hood and additional Equipment

Order number: ID-4

Version of the Holster Escape Hood XL (HO-01065) developed with the Fire Brigade Neu-Isenburg with additional shelves for equipment and duplex closure with emergency release device according to DIN 14922

In several tests with breathing protection and in training container together with the fire department Neu-Isenburg we developed this holster. Important specifications are the material Nomex and the emergency release device. The reflective stripes in red-silver-red shall prevent confusion between the jacket stripes and the holster. Furthermore it is clearly visible if the stuff is equipped with the holster. It has space for one escape hood, five cords to mark the doors, two timber wedges, one knife, and one marking pen.

material: Nomex, darkblue dimensions: 25 x 21 x 11 cm

E-Mail info@rescue-tec.de

Fax.:

+49-6482-608900

+49-6482-608920