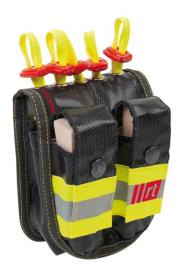

## rescue-tec Holster Spenge, for Tubular loop, Carabiner and Timber Wedges

Order number: ID-41

Version of the holster Duesseldorf (HO-01340) developed with the Fire Brigade Spenge with compartments for timber wedges and door marking ribbons.

All popular sizes (width 25-50 mm, length 80-200 mm) fit in this pouch. The ribbons for door marking are stored in a separate rear wall. These can be individually removed from the outside through evelets in the lid without opening the holster. There is space for a timber wedge in each of the attached front pockets. To protect against loss, these are protected with a cover flap with a push button.

The holster is made of flame-retardant fabric and can be fixed at belts and the Molle system.

It is also possible to put Ambu Res-Cue masc (EH-05000) in the bag. (without contents)

material: flame retardant, anthrazit dimensions: 14.5 x 12.5 x 5 cm