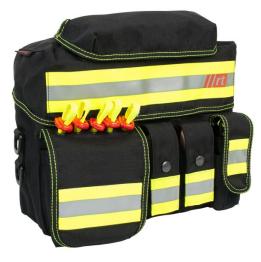

## Order number: ID-77

Version of the Holster for two Escape Hoods (HO-01061) with additional shelves for equipment developed for the Fire Department Eschborn.

The main compartment offers space for two fire escape hoods with outer packaging. In the outside lid compartment there is a belt loop with carabiner place. Additional equipment such as wooden wedges, knives, marking pins, etc. can be stowed in the attached compartments on the front. The compartment for the door marking tapes is designed so that the tapes are pulled out individually without having to open the compartment.

The holster ist carried over the shoulder by means of carrying straps (AS-01140) or attached with a carabiner.

material: Cordura 1000dtex dimensions: 29.5 x 12.5 x 26.5 cm