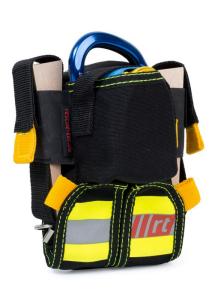

## Order number: ID-88

In cooperation with the fire brigade Darmstadt developed variant of the Holster Darmstadt (HO-01030).

The belt loop compartment is enlarged and offers space for the 50 mm wide tubular loop (AS-05030). The two-sided wedge compartments are quipped with pull-out loops that ensure easy removal of the wedges, lock the compartments at the top with Velcro and thus protect against loss of wedges. The lid flaps have extended grips and eyelets on the inside to attach elastic safety strap.

The holster can be fixed to couplings, holding and hip belts and the Molle system with the duplex back closure. (excluding content)

material: Cordura 1000D dimensions: 17 x 14 x 11 cm weight: 0.07 kg

rescue-tec Gmbh & Co. KG Oberau 4-8 65594 Runkel-Ennerich, Deutschland E-Mail info@rescue-tec.de Tel.: +49-6482-608900 Fax.: +49-6482-608920 schnell im Service
kompetent in der Beratung
zuverlässig in der Abwicklung