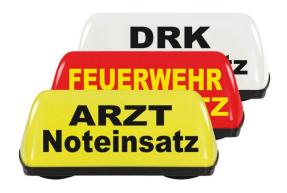

## Sign for Car Roof - Speed, unlighted, with individual text

Order number: KE-01040

We label your roof sign - without extra charge!

- with magnet to fix at the roof
- rubberized magnetic layer to protect against large scratches labelled on both sides
- TÜV report confirms a high stability up to 240 km/h

Basic colour: yellow red, white

E-Mail info@rescue-tec.de

Fax.:

+49-6482-608900

+49-6482-608920

font: Arial fett, VAG

font colour: black, white, yellow, red, blue, green

## Please ensure sufficient contrast between roof sign's basic colour and text!

This is an individual product. It cannot be exchanged.

schnell im Service
kompetent in der Beratung
zuverlässig in der Abwicklung