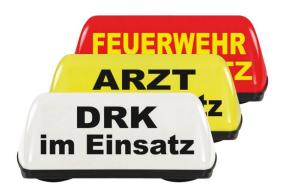

## Sign for Car Roof - Speed, Flashing Light, with individual text

Order number: KE-01060

We label your roof sign - without extra charge!

- with flashing light
- coiled cord to put in the cigarette lighter
- with magnet to fix at the roof
- rubberized magnetic layer to protect against large scratches labelled on both sides
- TÜV report confirms a high stability up to 240 km/h

Basic colour: yellow red, white

font: Arial fett, VAG

font colour: black, white, yellow, red, blue, green

## Please ensure sufficient contrast between roof sign's basic colour and text!

This is an individual product. It cannot be exchanged.

§

Fax.: