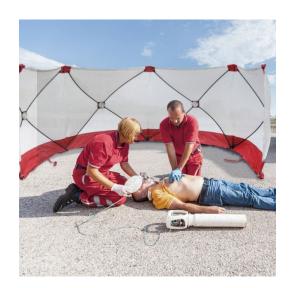

## Mobile Screening Wall, dimension 720 x 180 cm, weight approx. 16 kg

Order number: KE-80200

Thanks to its small packing volume the mobile screening wall can be carried along always and anywhere. It is built up by only one person in a few seconds.

The wall is made from robust, washable tarpaulin material and struts made from fiberglass. The wall can be endless expanded by zippers at the beginning and at the end.

- assembly without tools in only one minute
- assembly by only one person
- thanks to zippers endless expandable
- approx. 180 cm height
- robust and durable

supplied with: transport bag

material: tarpaulin, fiberglass dimensions: 720 x 180 cm

packing dimensions: 130 x 23 x 26 cm

weight: approx. 16 kg

E-Mail info@rescue-tec.de

Fax.:

+49-6482-608900

+49-6482-608920