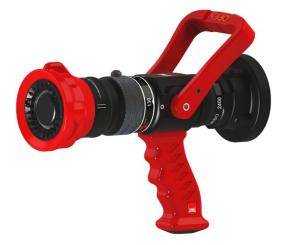

## AWG Turbo-Nozzle 2400 with handle, Storz C-coupling, DIN EN 15182, 130/235/400 l/min

## Order number: LT-01026

AWG-Turbo-Nozzles meet the standard DIN EN 15182-1 for branchpipes. The flow rates can be selected by the adjusting sleeve, and opening and closing by means of the lever. A special feature is the extinguishing power, due to optimal droplet size also at the full range of the 0° to 120° adjustable water-filled spray stream. The AWG-Nozzles have two pointers, a good aid to feel the selected flow rate as well as the type of the stream. With Flash-Over position. Inlet also swiveling under pressure.

dimensions: 290 x 109 x 245 mm inlet: 52-C flow rate selection: 130/235/400 l/min pressure: 6 bar range of jet effective solid jet: 26-32-40 m range of jet effective water spray: 11-14-16 m spray angle max: 120° weight: 2.4 kg