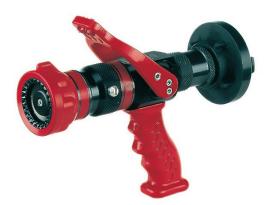

## AWG Turbo-Nozzle 2130, with handle, Storz C-coupling, DIN EN 15182-2, 40/80/130 l/min

## Order number: LT-01030

AWG-Turbo-Nozzles meet the standard DIN EN 15182-1 for branchpipes. The flow rates can be selected by the adjusting sleeve, and opening and closing by means of the lever. A special feature is the extinguishing power, due to optimal droplet size also at the full range of the 0° to 120° adjustable water-filled spray stream. The AWG-Nozzles have two pointers, a good aid to feel the selected flow rate as well as the type of the stream. With Flash-Over position. Inlet also swiveling under pressure.

dimensions: 265 x 100 x 230 mm inlet: 52-C flow rate selection: 40-80-130 l/min pressure: 6 bar range of jet effective solid jet: 15/22/27 m range of jet effective water spray: 5/6/7 m spray angle max: 120° weight: 1.6 kg