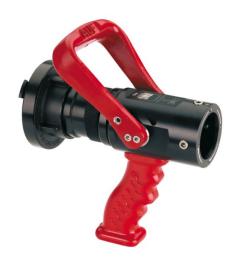

## AWG TurboTwist Shot-off Unit C, base modul with Storz C-coupling

Order number: LT-01060

The multifunctional branchpipe with bayonet connection. Nozzles can be attached in just seconds. For all standard applications, such as hollow stream, full jet and foam nozzles. We also offer special application-specific attachments to give you maximum fire fighting flexibility while saving space on the truck. TT Shut-off Unit Base module with a rotatable coupling at the inlet and the new TurboTwist interface at the outlet for locking securely in the spring-loaded and self-locking bayonet connecting (in a combination of aluminum and stainless steel) on the interchangeable attachments. No unintended opening under pressure possible. Easy to fit and lock for a secure connection in just seconds. And just as easily disconnected by pressing together-for changing nozzles at turbo-speed.