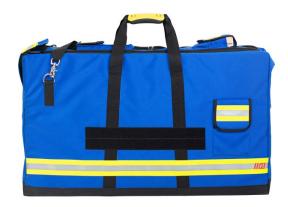

## rescue-tec Hose Bag Gütersloh, material Cordura

Order number: LT-01240

The hose carrying bag Gütersloh is an alternative to the hose carrying cage. Inside is space for 3 x 15 m C hoses and is smaller than the carrying cage according to DIN 14827.

The upper side can be easily opened by a zipper for easy insertion the hoses. To lay the hose line, the lateral opening can be flipped open, the hose runs without much resistance. Arrived at the smoke border, the remaining hose length can be quickly pulled out of the bag.

The bag can be carried with the big carrying handle or the shoulder strap. The side pocket offers space for a mini coupling wrench. The two upper pockets hold two 3D wooden wedges and two hose holders. To identify the bag, there is a brushed wool ribbon 380 x 80 mm on the front side for a reflex sign.

- compact dimensions
- loading with practical accessories possible
- comfortable carrying, even fully loaded

material: Cordura 1000D dimensions: 81 x 10 x 46.5 cm

E-Mail info@rescue-tec.de

Fax.:

+49-6482-608900