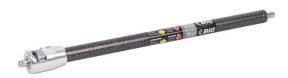

## Telescopic Tensioning Bar RSS F 70 PRO, for door width 70-115 cm

Order number: LT-01450

The telescopic tensioning bar PRO is particularly robust, wearresistant and specially designed for frequent use, for example in professional fire brigades or during regular training in training centers and fire brigade schools.

The installation is comparable to the installation of the standard model. The telescopic tension rod with increased functionality is pretensioned by a rightward movement of the rod during installation. The mobile smoke lock is then tightened as usual by turning the tension rod. Installation is quick and easy.