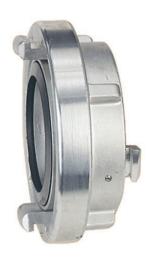

## AWG Adapter (Reducer) Storz C-D, DIN 14343, aluminium

Order number: LT-01700

For connection from one coupling nominal size to another one, adapters are used.

In the most important sizes the seal support is a swivelling centre section, so that the seals do not rotate on each other even when they are connected with adapters. When adapters are connected to hose couptlings, the ribs of the clamp fittings are opposite each other in fully coupled condition.