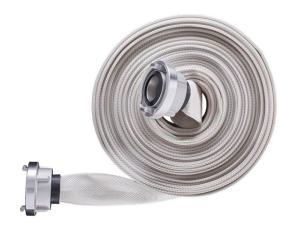

## Delivery Hose TITAN 3F white, D25, 15 m, DIN 14811, STORZ coupling, stainless steel binding

Order number: LT-01927

The light and flat TITAN 3F is particularly suitable as rapid attack hose. The warp is made from stainless steel wire. The high-quality fabric is rotting resistant. Also at low temperatures the hose keeps soft and flexible.

- high visibility in darkness and smoke
- excellent resistance against foam fluid / chemicals
- strong and colourfast
- light-weight and flexible
- small roll diameter

material: Polyester working pressure: 16 bar bursting pressure: 60 bar