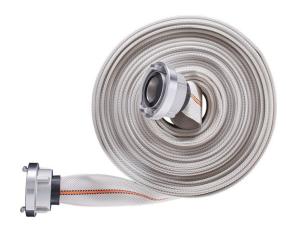

## Delivery Hose TITAN 3F white, C42, 15 m, DIN 14811, STORZ coupling and protective collar

Order number: LT-01932

The light and flat TITAN 3F is particularly suitable as rapid attack hose. Up to four hoses fit into a carrying basket. The warp is made from stainless steel wire and is equipped with the protective collar HOSE-GUARD. The high-quality fabric is rotting resistant. Also at low temperatures the hose keeps soft and flexible.

- high visibility in darkness and smoke
- excellent resistance against foam fluid / chemicals
- strong and colourfast
- light-weight and flexible
- small roll diameter

material: Polyester working pressure: 16 bar