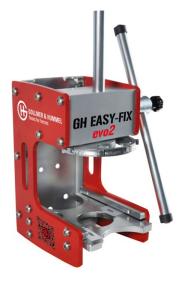

## Easy-Fix Binding System Assembly Device EVO2

## Order number: LT-02530

With the Easy-Fix system you can continue to use your conventional DIN pressure couplings (2008 or later) in sizes C/42, C/52 and B/75. The GH EASY-FIX mounting device makes assembly and disassembly even for the inexperienced child's play. In addition, you benefit from the enormous time and cost savings compared to conventional wire binding.