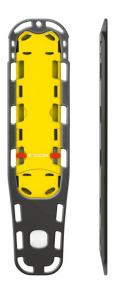

## Spencer Spineboard TANGO, load capacity 150 kg

Order number: RD-02003

The Spineboard Tango is designed to meet the needs of adult patients as well as the specific needs of transporting (small) children and babies. The spineboard "Baby Go" is already integrated in the Tango, which is a real advantage in the lack of space on the vehicles, without having to compromise.

The smaller "Baby Go" has four different recesses corresponding to the height of the head to optimally align the airway and keep the spine in a neutral position.

- combines two spineboards in one
- · no extra space for a children's spineboard

load capacity: 150 kg

E-Mail info@rescue-tec.de

Fax.:

+49-6482-608900

+49-6482-608920

temperature range: -20 to +60 ° C dimensions: 1830 x 445 x 60 mm

weight: 10 kg