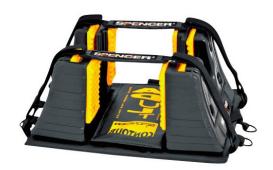

## **Spencer Anatomic Head Immobilizer** TANGO FIX

Order number: RD-02055

This head immobilizer is specially designed for the Spineboard Tango, but can also be used with any other spineboard. The fixation is intended for both adult and child rescue and provides optimal fixation of the head even over long, uncomfortable distances.

Tango Fix consists of two sturdy monoblocks made of polyethylene with soft and hypoallergenic rubber inserts, which offer the patient maximum comfort.

The special U-shape of the monoblocks allows the examination of the ears and detection of a possible blood or fluid loss. In addition, better communication with the patient is possible.

The materials used are waterproof and do not absorb blood or other bodily fluids. It is also resistant to chemicals and solvents, allowing for easy cleaning and disinfection.

weight: 2.08 kg

E-Mail info@rescue-tec.de