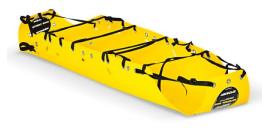

## Order number: RD-02069

A compact, versatile and robust stretcher made from tough, elastic plastic. The stretcher can be stowed in a practical bag and so transported to almost any operation site. Especially suitable for the transport of patients in narrow space. Regardless of narrow stairs, in mines, on building sites or in shafts. The stretcher is always a useful transportation aid.

- polyethylene body
- surrounding steel eyelets for fixing patient or carrying straps

supplied with: additional attachable handles up to eight persons for transport of heavy weight patients straps for pull and lifting the stretcher aluminium carbine nylon transport bag