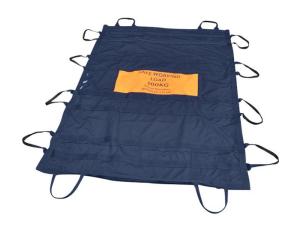

## **Ruth Lee Carrying Sheet (Large) for** Manikins, up to 600 kg

Order number: RD-02167

This carrying sheet has a variety of uses. It is easy to use, easy to clean and versatile. Made from waterproof, fireretardant polyester, it wipes clean easily and won't absorb liquids. The 50 mm polypropylene straps ensure an even weight distribution when lifting.

even weight distribution

• can also be used to store equipment

supplied with: storage bag

Fax.:

material: Polyester, Polypropylene

dimensions: 1.8 x 2 m

The sheet is only to be used for practice purposes with suitable practice dummies.