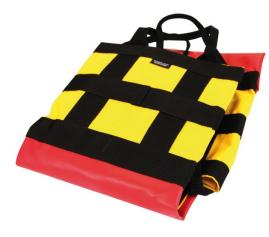

## Ruth Lee Carrying Sheet up to 400 kg, for training manikins

## Order number: RD-02230

This multi-functional sheet, has a wide variety of potential uses within the emergency services. Designed to replace the traditional salvage sheet in many instances, they are easier to manage, easier to clean and far more versatile. The sheet is closed at one end to prevent anything falling off the sheet. Constructed in waterproof, Fire Retardant, Heavy-Duty P.V.C, can be easily wiped clean and will not absorb body fluids. 10 x density, 50 mm polypropylene webbing handles aid even weight distribution during lifting.

supplied with: P.V.C storage pouch

material: heavy-duty P.V.C dimensions sheet: 180 x 120 cm dimensions pouch: 40 x 56 cm loading capacity: 400 kg weight: 2.3 kg

The sling is only to be used for training purposes with suitable training manikins.