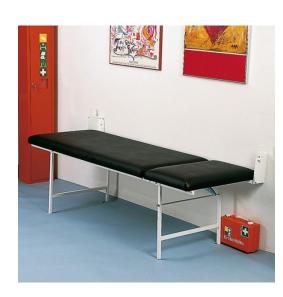

## Wall Flap Rest Area Stretcher, with adjustable Headrest

- adjustable headrest
- finished in a high quality
- easy to clean
- black leatherette cover
- high capacity
- formaldehyde free
- carrier plate (15 mm) with in-built aeration inlets
- body frame made of tubular steel and finished in a white electrostatic coating
- designed with square and angular profiles for extra strong or heavy loads
- with stable, sturdy and foldable legs
- roller for crepe paper is structurally integrated

dimensions: 200 x 70 x 50 cm