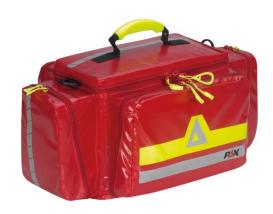

## **PAX Emergency Bag Oldenburg**

Order number: RD-06025

The emergency bag Oldenburg offers enough space for a comprehensive basic equipment for professional use. The four large outer and side pockets and the main compartment are clearly organized. Two inside pockets "M" are also included as the shoulder strap. Due to the round cut, the outer and side pockets do not sit on the floor even when loaded. (withour contents)

supplied with: shoulder strap 2 inside pockets, size M

material: PAX-Tec (red), PAX-Plan (high-viz/bright yellow)

dimensions: 57 x 30 x 36 cm

E-Mail info@rescue-tec.de

Fax.:

+49-6482-608900

+49-6482-608920

volume: 52 l weight: 2 kg