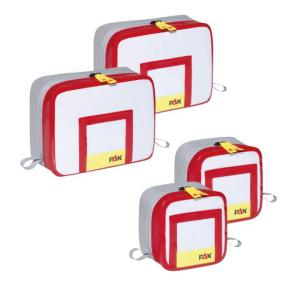

## PAX Modular Bag Set 1 - Magnet, PAX-Tex

Order number: RD-08345

Welded inner pockets with magnet fastening for PAX emergency backpacks and PAX emergency bags
The welded inside pockets are compatible to our Wasserkuppe backpacks magnet. They can also be used as a small packing unit and thus ensure clarity. All inner pockets have an inscription window that can be fitted from the inside. The two zipper sliders on each bag also allow a seal to be attached. We offer the inside pockets in 5 different sizes and in 6 different colors and have put them together for you also as sets in different variants.

The fixation by magnets not only facilitates the removal of the modules, it also promotes easier disinfection.

Standard configuration:  $1 \times M \text{ red}$ ,  $1 \times M \text{ yellow}$ ,  $1 \times FT \text{ green}$ ,  $1 \times FT \text{ blue}$ .