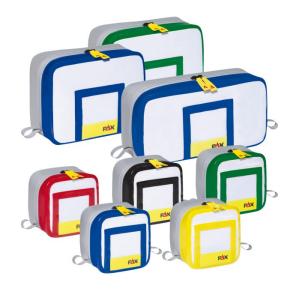

## PAX Modular Bag Set 3 - Magnet, PAX-Tex

Order number: RD-08363

Welded inner pockets with magnet fastening for PAX emergency backpacks and PAX emergency bags
The welded inside pockets are compatible to our Wasserkuppe backpacks magnet. They can also be used as a small packing unit and thus ensure clarity. All inner pockets have an inscription window that can be fitted from the inside. The two zipper sliders on each bag also allow a seal to be attached. We offer the inside pockets in 5 different sizes and in 6 different colors and have put them together for you also as sets in different variants.

The fixation by magnets not only facilitates the removal of the modules, it also promotes easier disinfection.

Picture similar!

E-Mail info@rescue-tec.de

Fax.:

+49-6482-608900

+49-6482-608920

Standard color selection SET 1: 1 x M red, 1 x M yellow, 1 x FT green, 1 x FT blue.

Standard color selection SET 2: 1 x M black, 1 x M green, 1 x M blue. 1 x L blue.