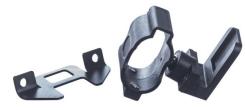

## Order number: SA-01665

The Bullard H1500 and H3000 helmet models can be easily retrofitted with additional slots for lamps. The slot extension creates the necessary space. It is simply screwed onto the existing visor and chin strap attachment. This allows lamps to be attached and removed quickly, easily and independently of the visor using an adapter.

The slot extension and all adapter models are approved as accessories for Bullard helmets in accordance with EN443:2008.

The set consists of a slot extension with adapter for lamps and installation instructions. The existing visor and chin strap fastening screws can still be used.

- for Akkulux MHL 10ex, UK4AAex and UK3AACPO
- Mounting on the right or left side of the helmet

EN443:2008