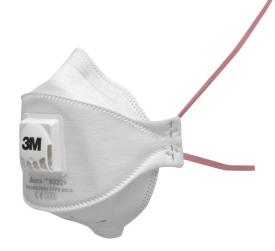

## 3M Comfort Particle Mask, FFP3 with exhalation valve

Order number: SA-03181

Particle masks from 3M ensure a comfortable fit. The filter fleece reduces breathing resistance to a minimum. Thanks to the 3M CoolFlow exhalation valve, heat and moisture build-up in the mask is prevented, increasing wearer acceptance even in warm and humid environments.

- CoolFlow exhalation valve for hardly noticeable breathing resistance
- hygienically individually packed
- foldable
- seal dots on top of mask reduce goggle fogging
- three-part design for high wearing comfort and ideal fit
- adjusts mouth movement when speaking
- use limit is 30 times the limit for particles
- chin strap for easy positioning