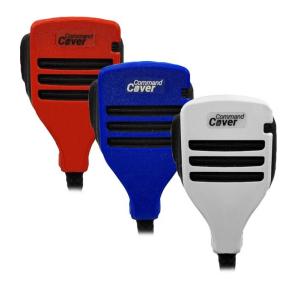

## CommandCover for Motorola, PMMN 4015, 4021A, 4025A, 4074, 4080A

Order number: SO-08013

Digital radios are usually configured individually within the group, squadron or organization, which makes a direct assignment to the function or squad necessary. This works best via color differentiation. The CommandCover is designed for use with all common radios and is easily attached with one click.

weight: approx. 9 g

colours: blue, white, red, yellow, neon green, neon orange, neon yellow

suitable for the models PMMN 4015, PMMN 4021A, PMMN 4025A, PMMN 4080A, PMMN 4025A

E-Mail info@rescue-tec.de Tel.: +49-6482-608900 Fax.: +49-6482-608920