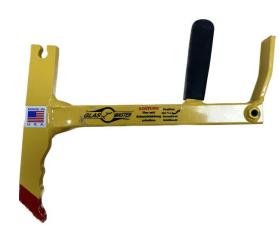

## Glas-Master, used single item

Order number: SP-01069

This article is a demonstration model with signs of use.

The Glas-Master is a manual glass-cutting tool for cutting out windows extremely quickly.

Windows can be cut out in seconds without using electrical or hydraulic equipment. Unlike various copies, only the original Glas-Master has the saw blade with the special tooth geometry and is ready for use immediately.

The automatic spring centre punch is kept in the rubbercoated handle of the Glas-Master, with which side and rear windows can be opened. In order to use the punch, it is turned round and placed on the window. When a certain amount of pressure is applied, the punch is activated and shatters the safety glass.

- sturdy, varnished tubular steel body
- replaceable special saw blade
- hand guard
- non-slip, soft rubber handle for front hand
- two screw-on wall and vehicle brackets
- made in USA

length: 42.5 cm weight: 1.2 kg