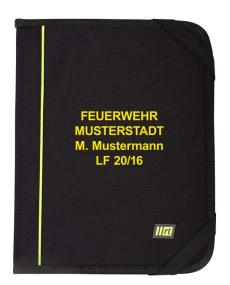

## rescue-tec Writing Case Waldshut, with individual text

Order number: TA-011401

The writing case has an insert pocket for an EN ISO 216 block, another pocket in the same size, and two smaller slide-in compartments. Additional, it has a window for business cards and a retaining strap for a pen.

The narrow format makes the writing case easy to carry. The bag is closed by closing straps. (without content)

This writing bag comes with its own labeling request. The front offers enough space (13  $\times$  14 cm) for the vehicle name or the name of the district or both.

Material: Cordura 1000D Dimensions: 34 x 26 x 15 cm

E-Mail info@rescue-tec.de

Fax.:

+49-6482-608900

+49-6482-608920

Weight: 0.612 kg

Please ensure sufficient contrast between writing case s basic colour and text!