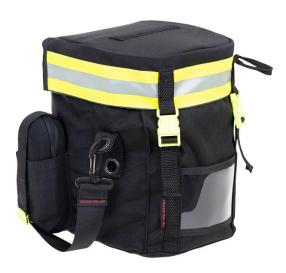

## Order number: TA-02270

Holster with carrying strap for a respirator, two glasses cases and personal change of clothes.

The main compartment for a respirator is padded on the sides and the bottom is reinforced with a plastic plate. This protects the mask from damage. The large cover flap with two key locks protects the mask compartment from dirt and has a storage net for a flash hood. In the outer pockets on the left and right there is space for a glasses case that is protected against loss with a strap.

The attached front pocket offers space for your personal change of clothes and a winter cap. The front pocket is closed with a zipper. A see-through pocket is sewn on the front for personalization. On the top there is a 130 x 25 mm fleece strip for attaching a reflective breastplate. The holster can be carried with the shoulder strap or a carabiner.