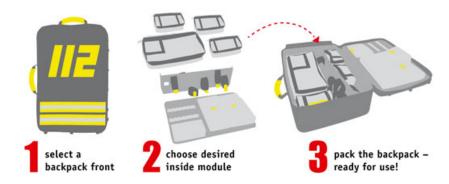

The backpack is inside equipped with differently arranged Velcro strips, thus the backpack can be set up individually. For different loads with a DIN tool set, we offer inside module sets, such as for CBRN sampling kit, door opening, chimney tool, accident tool set, ...

The inside unit made of ABS plastic gives necessary stability to the backpack and protects the contents. The backpack is made of easy-to clean PVC-coated fabrics.

The sophisticated suspension system allows the carrying as a backpack, as well as use as a pocket. The shoulder straps are stowed in a compartment, so a comfortable accommodation in a standard compartment of the vehicle.